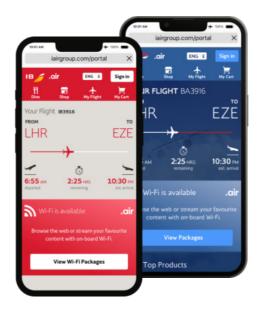

#### **Airlines**

AG INTERNATIONAL

We delivered a unified, consistent, and seamless passenger inflight Wi-Fi portal solution that works across multiple OEM hardware solutions. Reducing three individual solutions into one; eliminating the need to manage inflight Wi-Fi portals across multiple OEMs, reducing costs and accelerating the delivery of new content.