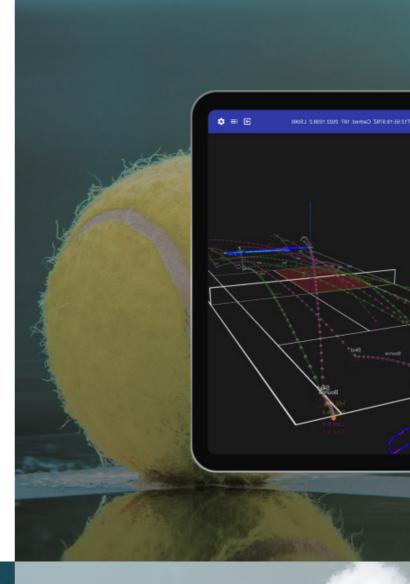

### Sony Sports

In addition to deploying complete project teams, we are also able to provide bespoke resources according to clients' needs to ensure their success

Our partnership with Hawk-Eye Innovations exemplifies this, where Beyond's experts are fully integrated into Hawk-Eye's core product development teams to work together to take their innovative sports officiating and broadcasting solutions even further.